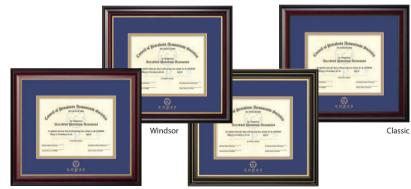

**SIENNA** Timeless cherry finish with black trim and

decorative gold beading

WINDSOR **PRESTIGE**  High-gloss cherry finish with a gold inner bevel Satin black finish with beautiful gold accents

CLASSIC Rich burnished-cherry finish